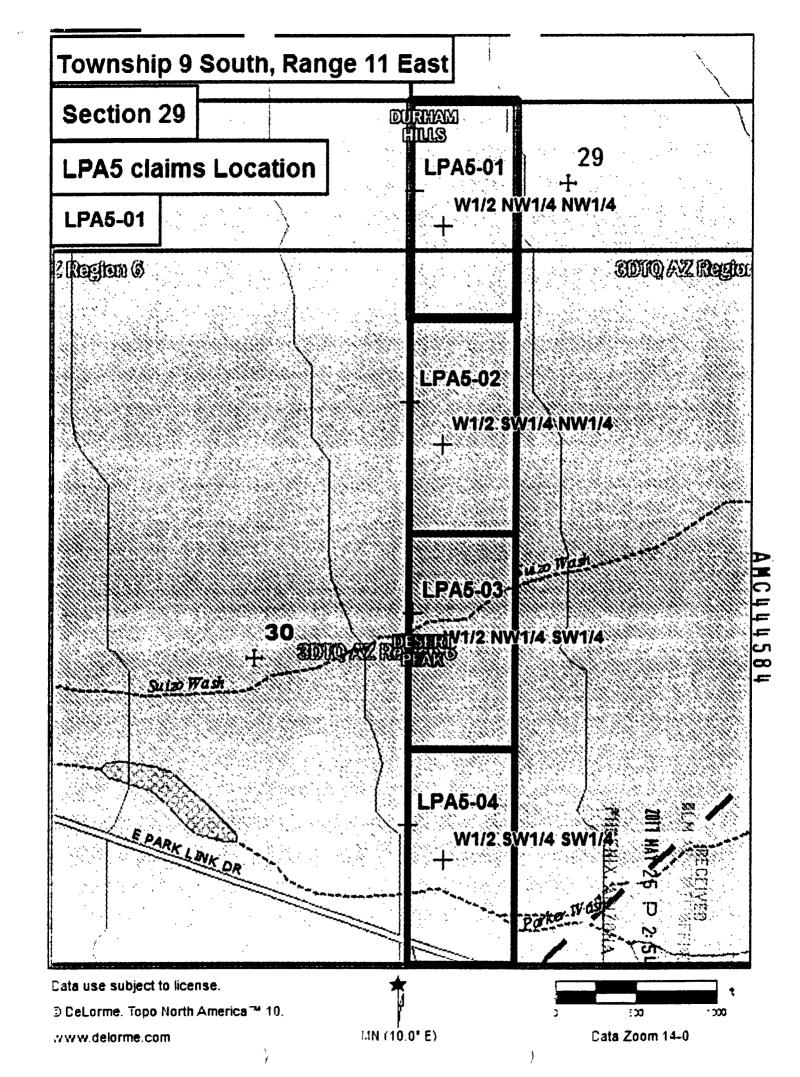

The claim is marked by four 2"x2"x4' monuments, one at each corner of the claim.

The location monument on which this notice is posted is situated within Section 29, Township 9 South, Range 11 East, Gila Salt River Base and Meridian, Arizona. This claim encompasses portions of the following: W 1/2, SW 1/4, SW 1/4, Section 29, Township 9 South, Range 11 East.

The claim is marked by four 2"x2"x4' monuments, one at each corner of the claim.

The location monument on which this notice is posted is situated within Section 29, Township 9 South, Range 11 East, Gila Salt River Base and Meridian, Arizona. This claim encompasses portions of the following: W 1/2, NW 1/4, SW 1/4, Section 29, Township 9 South, Range 11 East.

The claim is marked by four 2"x2"x4' monuments, one at each corner of the claim.

The location monument on which this notice is posted is situated within Section 29, Township 9 South, Range 11 East, Gila Salt River Base and Meridian, Arizona. This claim encompasses portions of the following: W 1/2, SW 1/4, NW 1/4, Section 29, Township 9 South, Range 11 East.

The claim is marked by four 2"x2"x4' monuments, one at each corner of the claim.

The location monument on which this notice is posted is situated within Section 29, Township 9 South, Range 11 East, Gila Salt River Base and Meridian, Arizona. This claim encompasses portions of the following: W 1/2, NW 1/4, NW 1/4, Section 29, Township 9 South, Range 11 East.