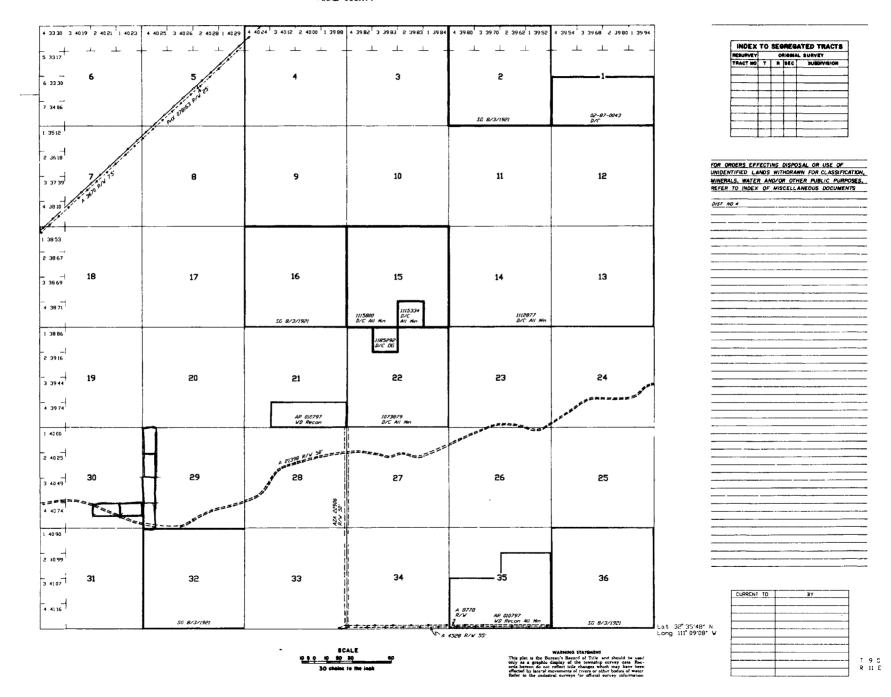

#### TOWNSHIP 9 SOUTH RANGE II EAST OF THE GILA AND SALT RIVER MERIDIAN, ARIZONA

STATUS OF PUBLIC DOMAIN LAND AND MINERAL TITLES

#### PINAL COUNTY

Parker 14700 North Shotgun Pl Oro Valley, AZ85455

Bureau of Land Manggomonia One North Central AVE. Suite 800 Phoenix, AZ 85004-4427

2011 MAY 25 P 2: 53