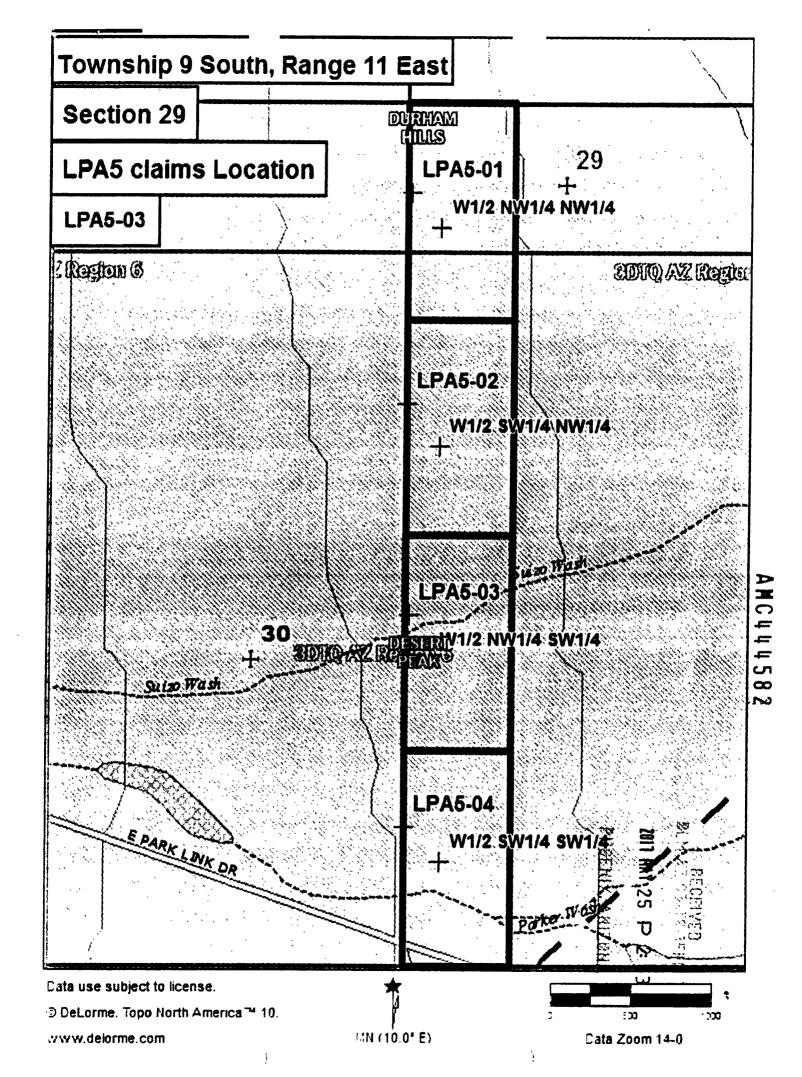

The claim is marked by four 2"x2"x4' monuments, one at each corner of the claim.

The location monument on which this notice is posted is situated within Section 29, Township 9 South, Range 11 East, Gila Salt River Base and Meridian, Arizona. This claim encompasses portions of the following: W 1/2, SW 1/4, SW 1/4, Section 29, Township 9 South, Range 11 East.

The claim is marked by four 2"x2"x4' monuments, one at each corner of the claim.

The location monument on which this notice is posted is situated within Section 29, Township 9 South, Range 11 East, Gila Salt River Base and Meridian, Arizona. This claim encompasses portions of the following: W 1/2, NW 1/4, SW 1/4, Section 29, Township 9 South, Range 11 East.