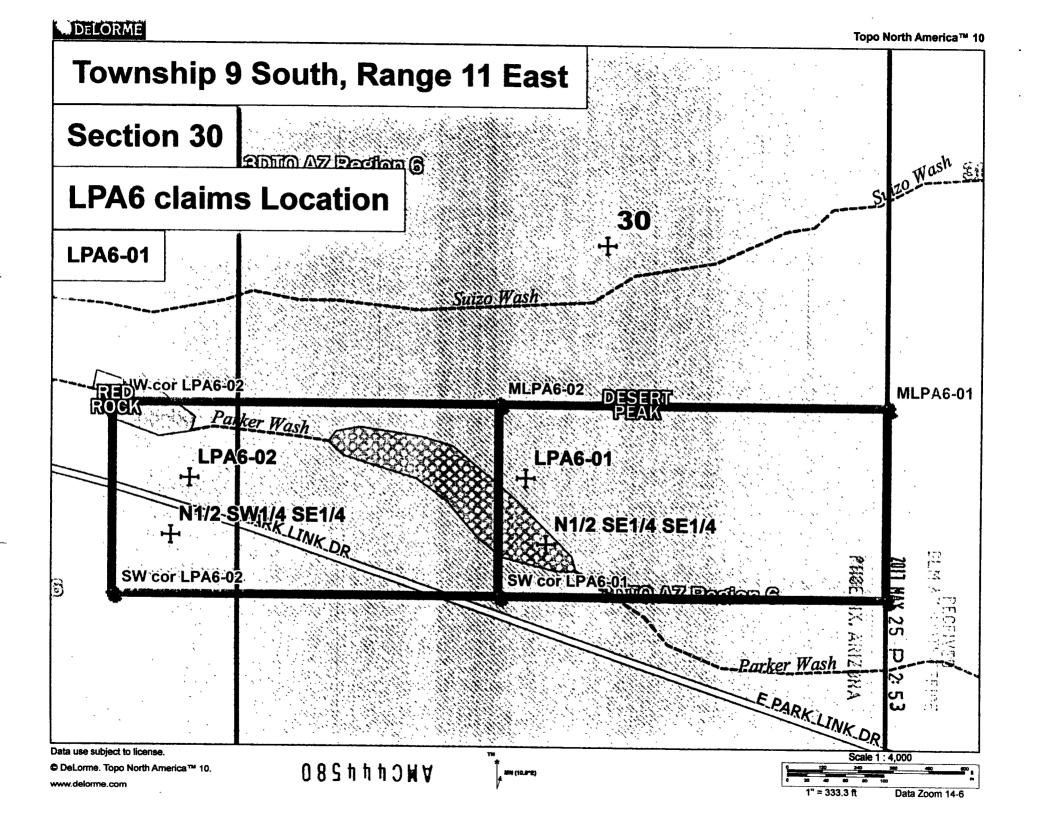

#### LOCATION NOTICE FOR PLACER MINING CLAIM

NOTICE IS HEREBY GIVEN that the LPA6-02 placer mining claim has been located by LP Associates, LLC whose current mailing address is 808 C 6th Ave. NE, Buffalo, MN. 55313.

The general course of this claim is East to West and is situated in Pinal County, Arizona.

The claim is 1,320 feet in length and 660 feet in width. This claim runs from the location monument on which the location notice is posted (being the northeast corner of the said claim), approximately 660 feet in a southerly direction to the south end line and 1,320 feet in a westerly direction to the west end line.

The claim is marked by four 2"x2"x4' monuments, one at each corner of the claim.

The location monument on which this notice is posted is situated within Section 30, Township 9 South, Range 11 East, Gila Salt River Base and Meridian, Arizona. This claim encompasses portions of the following: N 1/2, SW 1/4, SE 1/4, Section 30, Township 9 South, Range 11 East.

Gila Salt River Base and Meridian, Arizona.

The locality of this claim with reference to some natural object or permanent monument and additional information (if any) concerning its locality are as follows: None

DATED AND POSTED on the ground this 20th day of May, 2017

Amended DATED AND POSTED on the ground this 13th day January, 2018.

LOCATOR (s) Owners

LP Associates, LLC

Bv

Ron Parker/Agent for Owners