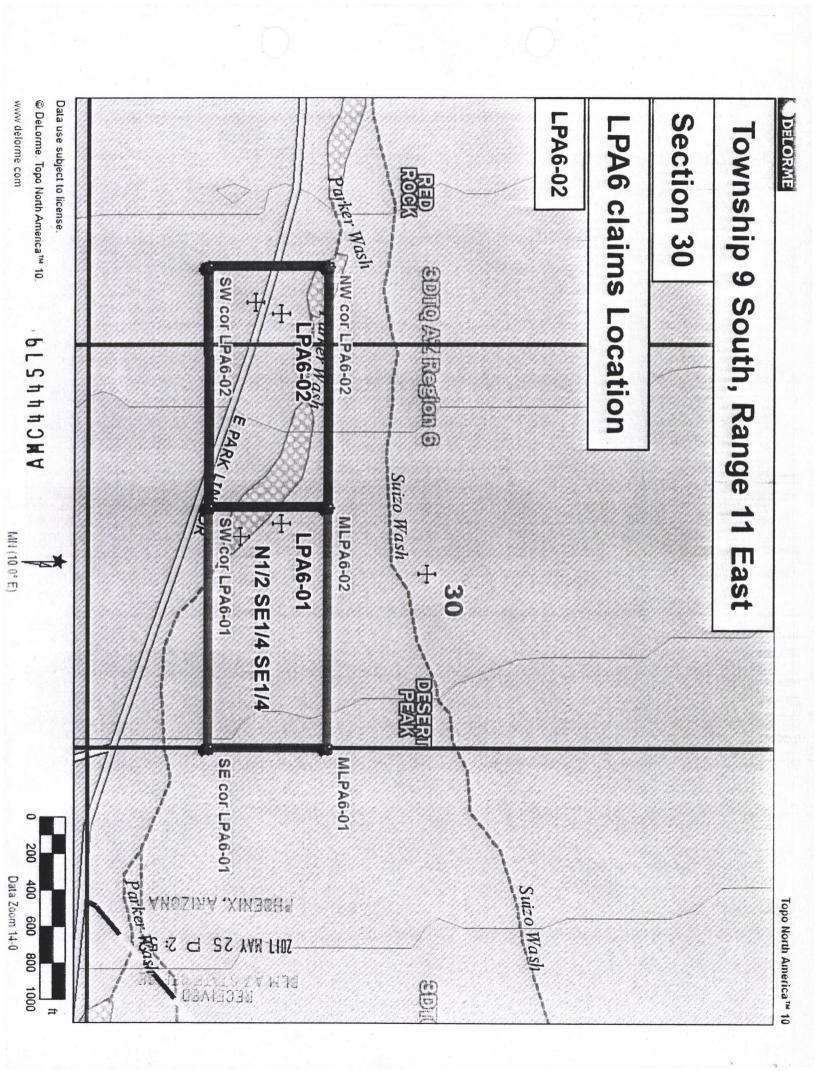

The general course of this claim is East to West and is situated in Pinal County, Arizona.

The claim is 1,320 feet in length and 660 feet in width. This claim runs from the location monument on which the location notice is posted (being the northeast corner of the said claim), approximately 660 feet in a southerly direction to the south end line and 1,320 feet in a westerly direction to the west end line.

The claim is marked by four 2"x2"x4' monuments, one at each corner of the claim.

The location monument on which this notice is posted is situated within Section 30, Township 9 South, Range 11 East, Gila Salt River Base and Meridian, Arizona. This claim encompasses portions of the following: N 1/2, SW 1/4, SE 1/4, Section 30, Township 9 South, Range 11 East.

The claim is marked by four 2"x2"x4' monuments, one at each corner of the claim.

The location monument on which this notice is posted is situated within Section 30, Township 9 South, Range 11 East, Gila Salt River Base and Meridian, Arizona. This claim encompasses portions of the following: N 1/2, SE 1/4, SE 1/4, Section 30, Township 9 South, Range 11 East.